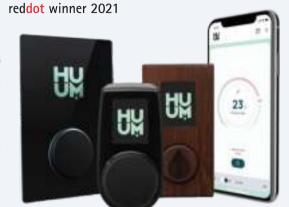

## UKU + APP

UKU + APP incorporates all the features of UKU Local control console while adding an extraordinarily comfortable remote control option through a mobile app.

With UKU it takes just a couple of clicks on your mobile to have the sauna heated and ready when you get home. UKU can be used with different manufacturers' heaters.

- Temperatures: 40-110 °C
- ۵ For heaters up to 18 kW
- Android, iOS, web application
- ۵ Calendar booking from App
- Connectable to lights/ventilation and steamer
- Temperature sensor and overheating protection
- Door sensor
- Child safety lock
- Timer
- Supply voltage 400 V 3N / 230 V 3~
- UKU comes in glass, wooden and different coloured plastic cases

## **UKU Local**

If you are not interested in heating your sauna from the phone, UKU Local may be the right choice. UKU Local sauna controller makes sauna heating easy and comfortable.

You can connect it with lights/ventilation and steamer functions of your sauna and regulate all of them from the control panel.

UKU can be used with different manufacturers' heaters.

- Temperatures: 40-110 °C
- For heaters up to 18 kW
- Connectable to lights/ventilation and steamer
- Temperature sensor and overheating protection
- Door sensor
- Child safety lock
- Timer
- Supply voltage 400 V 3N / 230 V 3~
- UKU comes in glass, wooden and different coloured plastic cases