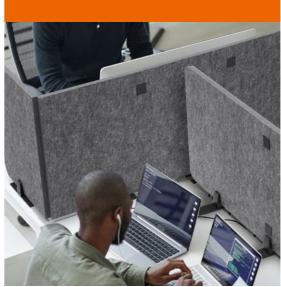

## **EFFECT Desk dividers**

The **EFFECT** series continues to grow - for more well-being at the workplace. The new foldable desk partitions create individual privacy screens for focused work and combine sustainable materials with well thought-out functionality - for a working environment that promotes concentration and gives room for creativity.

## Desk devider EFFECT

The foldable desk dividers offer effective privacy and acoustic protection and can be flexibly adapted to individual requirements thanks to the infinitely adjustable angles. Made from 60% recycled PET felt, they combine sustainability with functionality and ensure a quiet, focused working environment.

- Foldable desk divider made from recycled PET felt as effective privacy and acoustic protection at the workplace
- Pure flexibility: the desk divider can be used individually thanks to infinitely adjustable angles
- Minimizes distraction from noise by improving the acoustics of your workspace while creating a personal space
- Various mounting types support specific workplace requirements
- Ideal for height-adjustable tables: stable hold when adjusting the table and the privacy height of 50 cm is maintained
- Felt material: tested according to standard DIN EN ISO 354, sound absorption class C (based on ISO 11654) tested according to standard DIN EN 13501-1, flame retardant, B-S2-d0 tested in according with the DIN EN 16516 standard, low in harmful substances, including French VOC Regulation "ÉMISSIONS DANS L'AIR INTÉRIEUR" A+, Indoor Air Comfort Gold
- Certified according to OEKO-TEX® 100 Standard\* free of harmful substances
- Sustainable packaging: designed to conserve resources and free from plastics