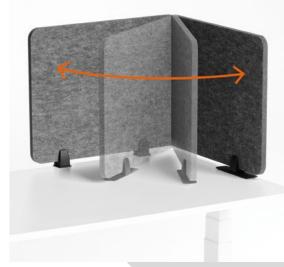

Maximum flexibility: Infinitely adjustable angles enable customised use

Scan or push for more Info

## Desk devider EFFECT

The foldable desk dividers offer effective privacy and acoustic protection and can be flexibly adapted to individual requirements thanks to the infinitely adjustable angles. Made from 60% recycled PET felt, they combine sustainability with functionality and ensure a quiet, focused working environment.

- Foldable desk divider made from recycled PET felt as effective privacy and acoustic protection at the workplace
- Pure flexibility: the desk divider can be used individually thanks to infinitely adjustable angles
- Minimizes distraction from noise by improving the acoustics of your workspace while creating a personal space
- Various mounting types support specific workplace requirements
- Ideal for height-adjustable tables: stable hold when adjusting the table and the privacy height of 50 cm is maintained
- Felt material: tested according to standard DIN EN ISO 354, sound absorption class C (based on ISO 11654) tested according to standard DIN EN 13501-1, flame retardant, B-S2-d0 tested in according with the DIN EN 16516 standard, low in harmful substances, including French VOC Regulation "ÉMISSIONS DANS L'AIR INTÉRIEUR" A+, Indoor Air Comfort Gold
- Certified according to OEKO-TEX® 100 Standard\* free of harmful substances
- Sustainable packaging: designed to conserve resources and free from plastics