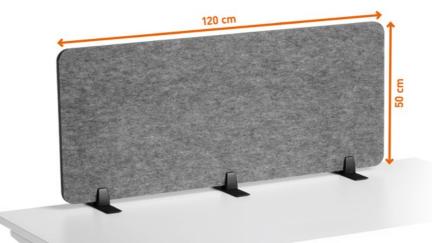

### Desk devider EFFECT 120

 Depending on requirements, the desk divider supports the full 1.20 m length or 2 x 60 cm division

| Product                 | Item no. | Colour        | Packaging |
|-------------------------|----------|---------------|-----------|
| Desk divider EFFECT 120 | 3134     | 58 anthracite | 1 piece   |
| Desk divider EFFECT 160 | 3135     | 58 anthracite | 1 piece   |