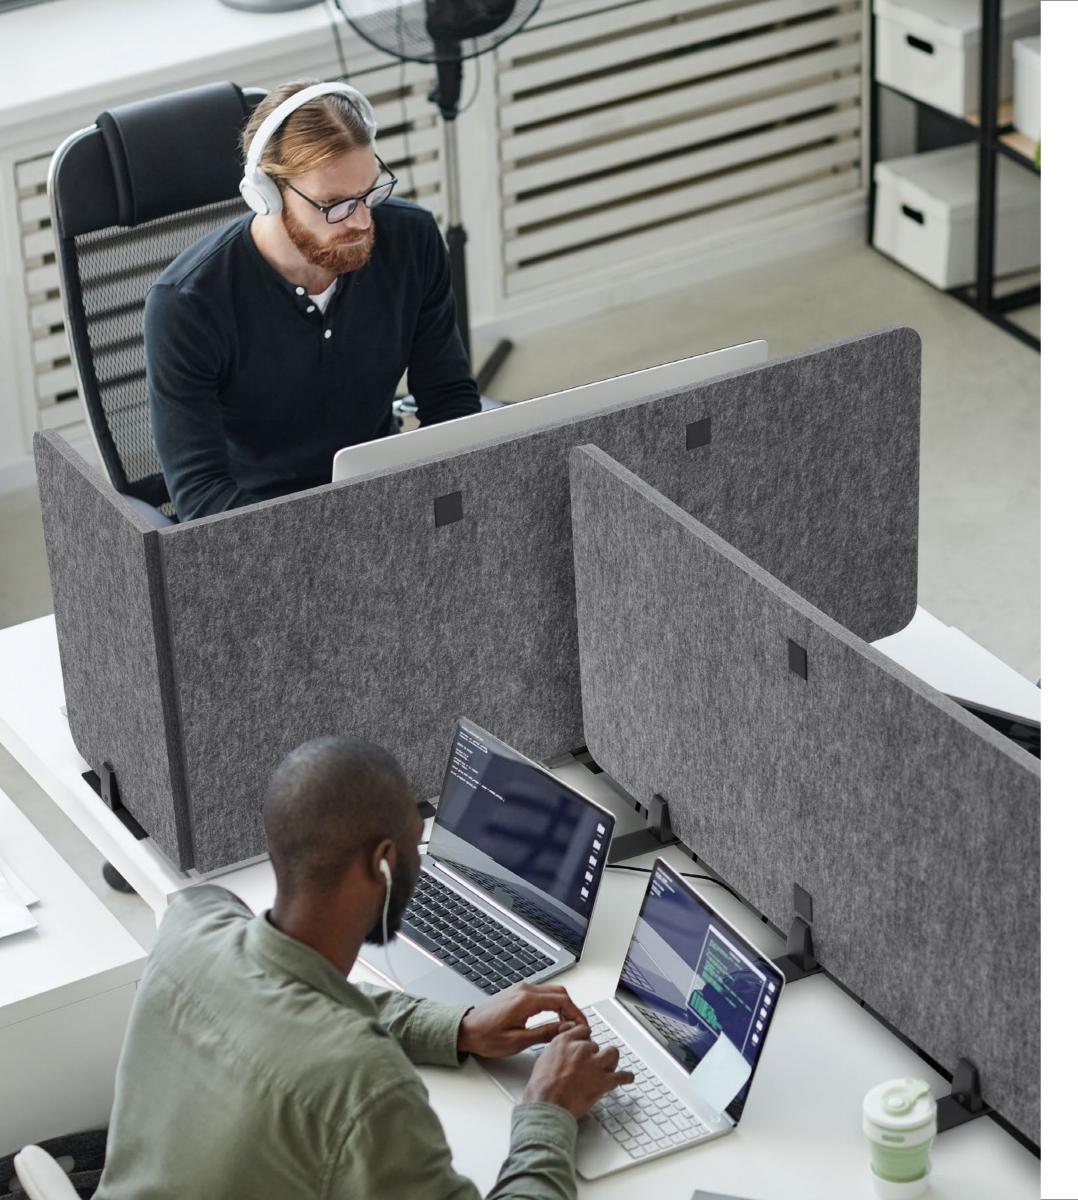

## **EFFECT Desk dividers**

The **EFFECT** series continues to grow - for more well-being at the workplace. The new foldable desk partitions create individual privacy screens for focused work and combine sustainable materials with well thought-out functionality - for a working environment that promotes concentration and gives room for creativity.

## Desk devider EFFECT

The foldable desk dividers offer effective privacy and acoustic protection and can be flexibly adapted to individual requirements thanks to the infinitely adjustable angles. Made from 60% recycled PET felt, they combine sustainability with functionality and ensure a quiet, focused working environment.

- Foldable desk divider made from recycled PET felt as effective privacy and acoustic protection at the workplace
- Pure flexibility: the desk divider can be used individually thanks to infinitely adjustable angles
- Minimizes distraction from noise by improving the acoustics of your workspace while creating a personal space
- Various mounting types support specific workplace requirements
- Ideal for height-adjustable tables: stable hold when adjusting the table and the privacy height of 50 cm is maintained
- Felt material: tested according to standard DIN EN ISO 354, sound absorption class C (based on ISO 11654) tested according to standard DIN EN 13501-1, flame retardant, B-S2-d0 tested in according with the DIN EN 16516 standard, low in harmful substances, including French VOC Regulation "ÉMISSIONS DANS L'AIR INTÉRIEUR" A+, Indoor Air Comfort Gold
- Certified according to OEKO-TEX® 100 Standard\* free of harmful substances
- Sustainable packaging: designed to conserve resources and free from plastics