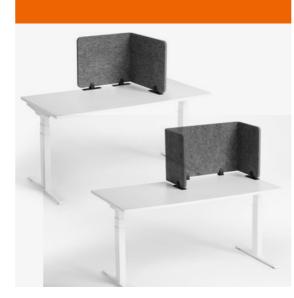

## Desk devider EFFECT

The foldable desk dividers offer effective privacy and acoustic protection and can be flexibly adapted to individual requirements thanks to the infinitely adjustable angles. Made from 60% recycled PET felt, they combine sustainability with functionality and ensure a quiet, focused working environment.

- Foldable desk divider made from recycled PET felt as effective privacy and acoustic protection at the workplace
- Pure flexibility: the desk divider can be used individually thanks to infinitely adjustable angles
- Minimizes distraction from noise by improving the acoustics of your workspace while creating a personal space
- Various mounting types support specific workplace requirements
- Ideal for height-adjustable tables: stable hold when adjusting the table and the privacy height of 50 cm is maintained
- Felt material: tested according to standard DIN EN ISO 354, sound absorption class C (based on ISO 11654) tested according to standard DIN EN 13501-1, flame retardant, B-S2-d0 tested in according with the DIN EN 16516 standard, low in harmful substances, including French VOC Regulation "ÉMISSIONS DANS L'AIR INTÉRIEUR" A+, Indoor Air Comfort Gold
- Certified according to OEKO-TEX® 100 Standard\* free of harmful substances
- Sustainable packaging: designed to conserve resources and free from plastics

### Desk devider EFFECT 120

 Depending on requirements, the desk divider supports the full 1.20 m length or 2 x 60 cm division

| Product                 | Item no. | Colour        | Packaging |
|-------------------------|----------|---------------|-----------|
| Desk divider EFFECT 120 | 3134     | 58 anthracite | 1 piece   |
| Desk divider EFFECT 160 | 3135     | 58 anthracite | 1 piece   |

#### **Desk devider EFFECT 160**

 Depending on requirements, the desk divider supports the full 1.60 m length or 4 x 40 cm division

durable.eu