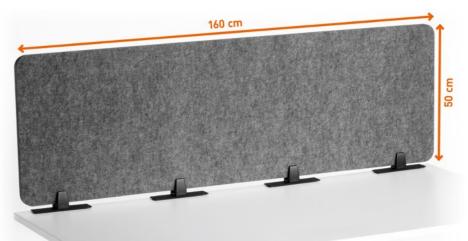

#### **Desk devider EFFECT 160**

 Depending on requirements, the desk divider supports the full 1.60 m length or 4 x 40 cm division

durable.eu