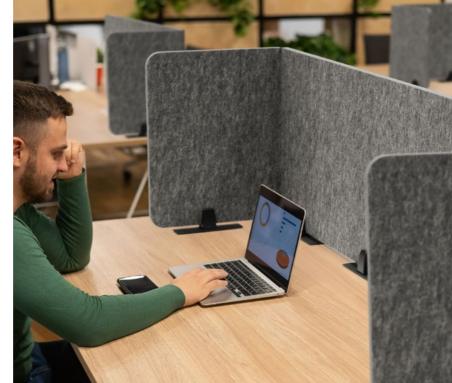

## **EFFECT Desk dividers**

The **EFFECT** series continues to grow - for more well-being at the workplace. The new foldable desk partitions create individual privacy screens for focused work and combine sustainable materials with well thought-out functionality - for a working environment that promotes concentration and gives room for creativity.

## Desk devider EFFECT

The foldable desk dividers offer effective privacy and acoustic protection and can be flexibly adapted to individual requirements thanks to the infinitely adjustable angles. Made from 60% recycled PET felt, they combine sustainability with functionality and ensure a quiet, focused working environment.

- Foldable desk divider made from recycled PET felt as effective privacy and acoustic protection at the workplace
- Pure flexibility: the desk divider can be used individually thanks to infinitely adjustable angles
- Minimizes distraction from noise by improving the acoustics of your workspace while creating a personal space
- Various mounting types support specific workplace requirements
- Ideal for height-adjustable tables: stable hold when adjusting the table and the privacy height of 50 cm is maintained
- Felt material: tested according to standard DIN EN ISO 354, sound absorption class C (based on ISO 11654) tested according to standard DIN EN 13501-1, flame retardant, B-S2-d0 tested in according with the DIN EN 16516 standard, low in harmful substances, including French VOC Regulation "ÉMISSIONS DANS L'AIR INTÉRIEUR" A+, Indoor Air Comfort Gold
- Certified according to OEKO-TEX® 100 Standard\* free of harmful substances
- Sustainable packaging: designed to conserve resources and free from plastics