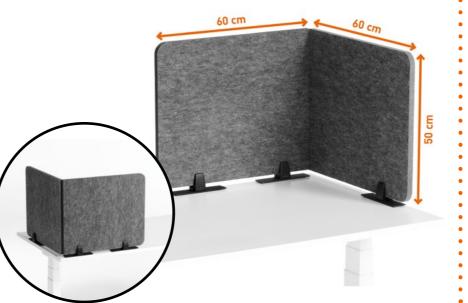

Maximum flexibility: Infinitely adjustable angles enable customised use

Scan or push for more Info

## Desk devider EFFECT

The foldable desk dividers offer effective privacy and acoustic protection and can be flexibly adapted to individual requirements thanks to the infinitely adjustable angles. Made from 60% recycled PET felt, they combine sustainability with functionality and ensure a quiet, focused working environment.