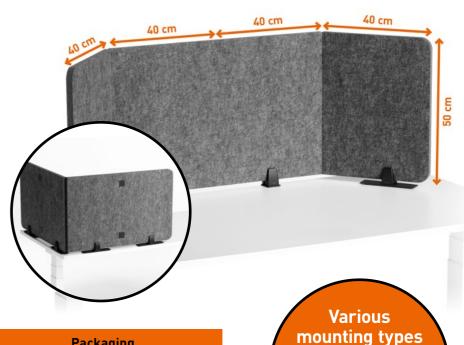

## Desk devider EFFECT

The foldable desk dividers offer effective privacy and acoustic protection and can be flexibly adapted to individual requirements thanks to the infinitely adjustable angles. Made from 60% recycled PET felt, they combine sustainability with functionality and ensure a quiet, focused working environment.

- Foldable desk divider made from recycled PET felt as effective privacy and acoustic protection at the workplace
- Pure flexibility: the desk divider can be used individually thanks to infinitely adjustable angles
- Minimizes distraction from noise by improving the acoustics of your workspace while creating a personal space
- Various mounting types support specific workplace requirements
- Ideal for height-adjustable tables: stable hold when adjusting the table and the privacy height of 50 cm is maintained
- Felt material: tested according to standard DIN EN ISO 354, sound absorption class C (based on ISO 11654) tested according to standard DIN EN 13501-1, flame retardant, B-S2-d0 tested in according with the DIN EN 16516 standard, low in harmful substances, including French VOC Regulation "ÉMISSIONS DANS L'AIR INTÉRIEUR" A+, Indoor Air Comfort Gold
- Certified according to OEKO-TEX® 100 Standard\* free of harmful substances
- Sustainable packaging: designed to conserve resources and free from plastics