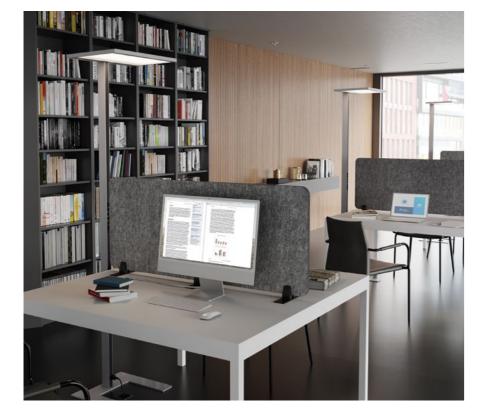

## **EFFECT Desk dividers**

The **EFFECT** series continues to grow - for more well-being at the workplace. The new foldable desk partitions create individual privacy screens for focused work and combine sustainable materials with well thought-out functionality - for a working environment that promotes concentration and gives room for creativity.

## Desk devider EFFECT

The foldable desk dividers offer effective privacy and acoustic protection and can be flexibly adapted to individual requirements thanks to the infinitely adjustable angles. Made from 60% recycled PET felt, they combine sustainability with functionality and ensure a quiet, focused working environment.

- Foldable desk divider made from recycled PET felt as effective privacy and acoustic protection at the workplace
- Pure flexibility: the desk divider can be used individually thanks to infinitely adjustable angles
- Minimizes distraction from noise by improving the acoustics of your workspace while creating a personal space
- Various mounting types support specific workplace requirements
- Ideal for height-adjustable tables: stable hold when adjusting the table and the privacy height of 50 cm is maintained
- Felt material: tested according to standard DIN EN ISO 354, sound absorption class C (based on ISO 11654) tested according to standard DIN EN 13501-1, flame retardant, B-S2-d0 tested in according with the DIN EN 16516 standard, low in harmful substances, including French VOC Regulation "ÉMISSIONS DANS L'AIR INTÉRIEUR" A+, Indoor Air Comfort Gold
- Certified according to OEKO-TEX® 100 Standard\* free of harmful substances
- Sustainable packaging: designed to conserve resources and free from plastics